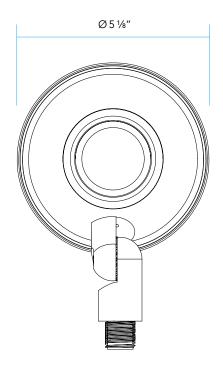

# **PRODUCT FEATURES**

| Wattage    | 1 – 5 W                 |
|------------|-------------------------|
| Voltage    | 9 – 15 VAC              |
| Housing    | Copper or Brass         |
| Dimensions | 5½" DIA x 6¾" H x 2¾" D |

# **DIMENSIONS**

### MOUNTING:

Injection-molded composite knuckle with  $\frac{1}{2}$ " NPS thread.