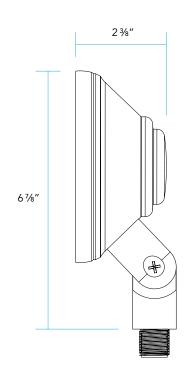

# **PRODUCT FEATURES**

| Wattage    | 1 – 5 W                 |
|------------|-------------------------|
| Voltage    | 9 – 15 VAC              |
| Housing    | Copper or Brass         |
| Dimensions | 5½" DIA x 6¾" H x 2¾" D |

# **DIMENSIONS**

### MOUNTING:

Injection-molded composite knuckle with  $\frac{1}{2}$ " NPS thread.