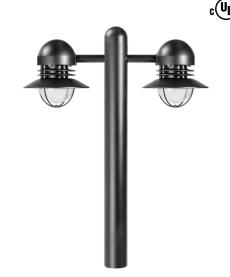

## **PRODUCT FEATURES**

| Wattage    | 3 W (1.5 W x 2)                                  |
|------------|--------------------------------------------------|
| Voltage    | 9 – 15 VAC                                       |
| Lamp Туре  | G4 LED                                           |
| Housing    | Aluminum                                         |
| Dimensions | 18" W x 25%" H (above grade)   37%" H (over all) |

# **ORDERING INFORMATION**

BR

MOUNTING MODEL FINISH LED ACCESSORIES

| MOUNTING              | MODEL | FINISH                        | LED                                                  | ACCESSORIES              |
|-----------------------|-------|-------------------------------|------------------------------------------------------|--------------------------|
| BR Direct-burial Post | 8242  | <b>B</b> Black                | <b>150-W-G4</b> 1.5 Watts   Warm   G4 LED Lamp (x 2) | RS 180° Reflector Shield |
|                       |       | <b>Z</b> Architectural Bronze | <b>NL</b> No Lamp                                    |                          |
|                       |       | <b>DZ</b> Dark Bronze         |                                                      |                          |
|                       |       | <b>GT</b> Granite             |                                                      |                          |
|                       |       | <b>W</b> White                |                                                      |                          |
|                       |       | BR Architectural Brick        |                                                      |                          |
|                       |       | LZ Light Bronze               |                                                      |                          |
|                       |       | SB Special Bronze             |                                                      |                          |
|                       |       | <b>GG</b> Glossy Gray         |                                                      |                          |
|                       |       | <b>R</b> Rust                 |                                                      |                          |
|                       |       | <b>HG</b> Hunter Green        |                                                      |                          |
|                       |       | WB Weathered Bronze           |                                                      |                          |
|                       |       | WI Weathered Iron             |                                                      |                          |
|                       |       | GM Graphite Metallic          |                                                      |                          |
|                       |       | <b>G</b> Verde                |                                                      |                          |
|                       |       | P Pewter                      |                                                      |                          |
|                       |       | <b>M</b> Mocha                |                                                      |                          |
|                       |       | <b>OF</b> Olde Finish         |                                                      |                          |
|                       |       |                               |                                                      |                          |

### **HOUSING CONSTRUCTION:**

Die-cast A360 aluminum.

### POST CONSTRUCTION:

Extruded Aluminum (1/8" wall thickness).

#### **FINISH**

Powder coat finish available in Black, Architectural Bronze, Dark Bronze, Granite, White, Architectural Brick, Light Bronze, Special Bronze, Glossy Gray, Rust, Hunter Green, Weathered Bronze, Weathered Iron, Graphite Metallic, Verde, Pewter, Mocha and Olde Finish.

### LENS:

Clear, high-impact polycarbonate lens.

#### MOUNTING:

Direct-burial Post. (Post extended 12" for in-ground or concrete mounting.)