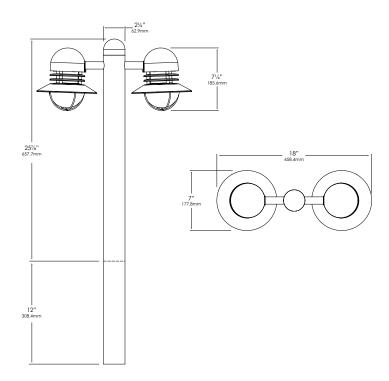

## **PRODUCT FEATURES**

| Wattage    | 3 W (1.5 W x 2)                                  |
|------------|--------------------------------------------------|
| Voltage    | 9 – 15 VAC                                       |
| Lamp Туре  | G4 LED                                           |
| Housing    | Aluminum                                         |
| Dimensions | 18" W x 25%" H (above grade)   37%" H (over all) |

# **DIMENSIONS**