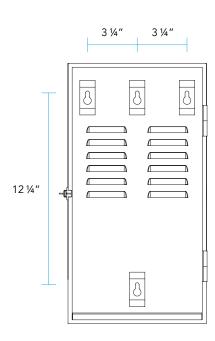

### HOUSING CONSTRUCTION:

20-gauge 304 stainless steel.

 $\frac{1}{2}$ " –  $\frac{3}{4}$ " knockouts on each side of enclosure for conduit and accessory mounting as well as a removable, swing-down enclosure bottom with Adjustable Cable Raceway Feeder and multiple  $\frac{1}{2}$ " –  $\frac{3}{4}$ " and 2" knockouts.

#### **TERMINALS:**

- Low voltage terminal strip for multiple cable connections
- Extended wire leads for alternative wiring techniques
- 120-volt terminal strip for easy hard-wiring and an accessory terminal strip

### **DIMENSIONS**