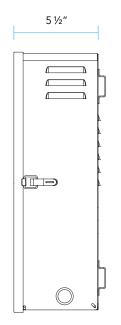

## **PRODUCT FEATURES**

| Wattage              | 300 – 1200 W         |
|----------------------|----------------------|
| Secondary<br>Voltage | 12 - 22 VAC          |
| Housing              | Stainless Steel      |
| Dimensions           | 17" H x 9" W x 5½" D |

### **DIMENSIONS**