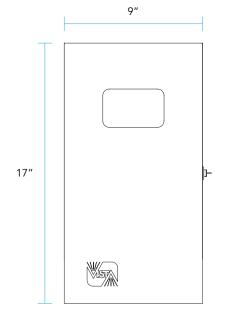

## **PRODUCT FEATURES**

| Wattage              | 300 – 1200 W         |
|----------------------|----------------------|
| Secondary<br>Voltage | 12 - 22 VAC          |
| Housing              | Stainless Steel      |
| Dimensions           | 17" H x 9" W x 5½" D |

### **DIMENSIONS**