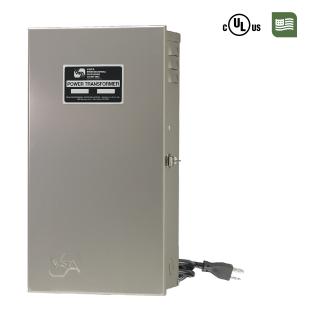

## **PRODUCT FEATURES**

| Wattage              | 300 – 1200 W         |
|----------------------|----------------------|
| Secondary<br>Voltage | 12 - 22 VAC          |
| Housing              | Stainless Steel      |
| Dimensions           | 17" H x 9" W x 5½" D |

#### WIRING

 $6\mbox{-}{\rm foot},$  heavy-gauge, grounded, water-resistant power cord with integrally molded plug.

### **CERTIFICATION:**

UL Listed to U.S. and Canadian safety standards (UL 506).