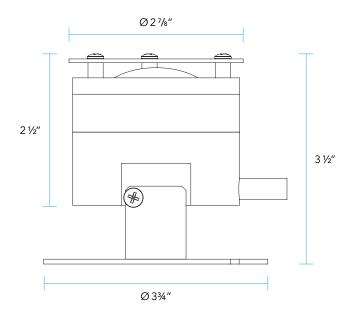

# **DIMENSIONS**

| TYPE:    | MODEL: |
|----------|--------|
|          |        |
| PROJECT: |        |
|          |        |

| PRODUC | CT FEA | TURES |
|--------|--------|-------|
|--------|--------|-------|

| Wattage    | 5 W                      |
|------------|--------------------------|
| Voltage    | 9 – 15 VAC               |
| Housing    | Brass or Stainless Steel |
| Dimensions | 2 ⅓" DIA x 3½" D         |