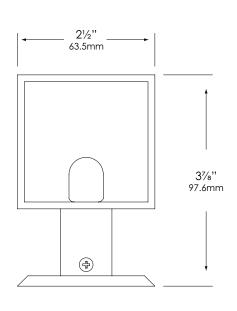

# **PRODUCT FEATURES**

| Voltage    | 9 – 15 VAC               |
|------------|--------------------------|
| Lamp Туре  | T5 Wedge Base Compatible |
| Housing    | Aluminum                 |
| Dimensions | 2½" W x 4¼" H x 3%" D    |

# **DIMENSIONS**