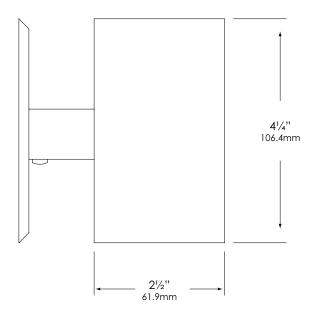

# **PRODUCT FEATURES**

| Voltage    | 9 – 15 VAC               |
|------------|--------------------------|
| Lamp Туре  | T5 Wedge Base Compatible |
| Housing    | Aluminum                 |
| Dimensions | 2½" W x 4¼" H x 3%" D    |

# **DIMENSIONS**