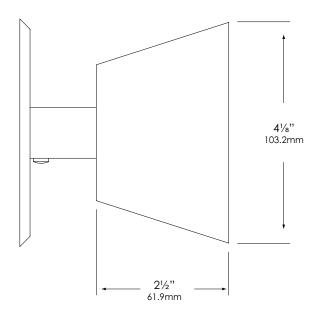

# **PRODUCT FEATURES**

Voltage 9 – 15 VAC

Lamp Type T5 Wedge Base Compatible

Housing Aluminum

Dimensions 2½" W x 4½" H x 3¾" D

# **DIMENSIONS**