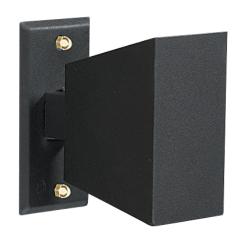

# **PRODUCT FEATURES**

Voltage 9 – 15 VAC

Lamp Type T5 Wedge Base Compatible

Housing Aluminum

Dimensions 2½" W x 4½" H x 3¾" D

# HOUSING CONSTRUCTION:

Extruded Aluminum.

## FINISH:

Powder coat finish available in Black, Architectural Bronze, Dark Bronze, Granite, White, Architectural Brick, Light Bronze, Special Bronze, Glossy Gray, Rust, Hunter Green, Weathered Bronze, Weathered Iron, Graphite Metallic, Verde, Pewter, Mocha and Olde Finish.