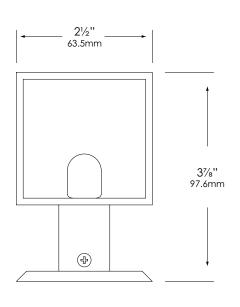

# **PRODUCT FEATURES**

Voltage 9 – 15 VAC

Lamp Type T5 Wedge Base Compatible

Housing Aluminum

Dimensions 2½" W x 4½" H x 3¾" D

# **DIMENSIONS**