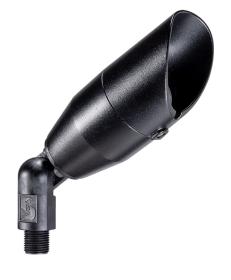

# **HOUSING CONSTRUCTION:**

Die-cast A360 aluminum.

### MOUNTING:

Injection-molded composite knuckle with  $\frac{1}{2}$ " NPS thread.