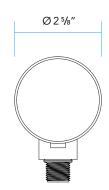

# **PRODUCT FEATURES**

| Wattage    | 4.5 W or 5.5 W    |
|------------|-------------------|
| Voltage    | 9 – 15 VAC        |
| Lumens     | 295 or 389 Lumens |
| Lamp Туре  | MR-16 LED         |
| Housing    | Die-cast Aluminum |
| Dimensions | 2%" DIA x 7%" D   |

# **DIMENSIONS**