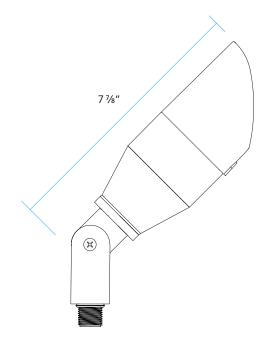

# **PRODUCT FEATURES**

| Wattage    | 4.5 W or 5.5 W    |
|------------|-------------------|
| Voltage    | 9 – 15 VAC        |
| Lumens     | 295 or 389 Lumens |
| Lamp Туре  | MR-16 LED         |
| Housing    | Die-cast Aluminum |
| Dimensions | 2%" DIA x 7%" D   |

# **DIMENSIONS**