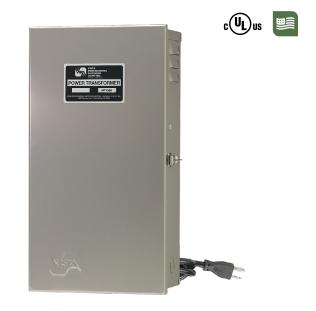

# **PRODUCT FEATURES**

| Wattage              | 300 – 1200 W         |
|----------------------|----------------------|
| Secondary<br>Voltage | 11 – 15 VAC          |
| Housing              | Stainless Steel      |
| Dimensions           | 17" H x 9" W x 5½" D |