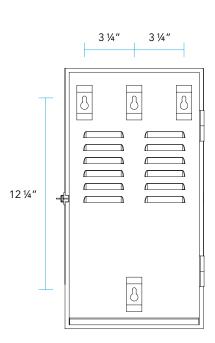

# **PRODUCT FEATURES**

| Wattage              | 300 – 1200 W         |
|----------------------|----------------------|
| Secondary<br>Voltage | 11 – 15 VAC          |
| Housing              | Stainless Steel      |
| Dimensions           | 17" H x 9" W x 5½" D |

## **DIMENSIONS**