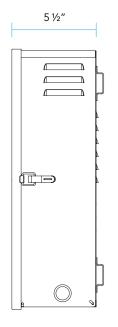

# **PRODUCT FEATURES**

| Wattage              | 300 – 1200 W         |
|----------------------|----------------------|
| Secondary<br>Voltage | 11 – 15 VAC          |
| Housing              | Stainless Steel      |
| Dimensions           | 17" H x 9" W x 5½" D |

## **DIMENSIONS**