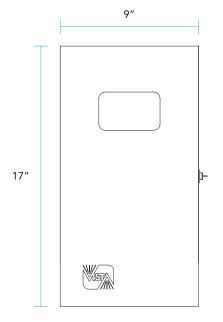

# **PRODUCT FEATURES**

| Wattage              | 300 – 1200 W         |
|----------------------|----------------------|
| Secondary<br>Voltage | 11 – 15 VAC          |
| Housing              | Stainless Steel      |
| Dimensions           | 17" H x 9" W x 5½" D |

## **DIMENSIONS**