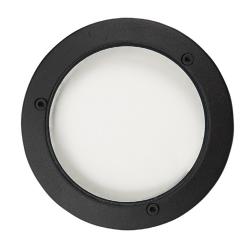

| TYPE:    | MODEL: |
|----------|--------|
|          |        |
| PROJECT: |        |
|          |        |

::|=

## **PRODUCT FEATURES**





## **ORDERING INFORMATION**

MODEL FINISH CL EXAMPLE: CL-B MODEL FINISH CL B Black BR Architectural Brick HG Hunter Green G Verde Z Architectural Bronze LZ Light Bronze WB Weathered Bronze P Pewter SB Special Bronze DZ Dark Bronze WI Weathered Iron M Mocha GT Granite GG Glossy Gray **GM** Graphite Metallic OF Olde Finish W White R Rust

## DIMENSIONS







PROFESSIONAL OUTDOOR LIGHTING

www.VistaPro.com · email@vistapro.com · Fax: (888) 670-VISTA (8478) 1625 Surveyor Avenue · Simi Valley, CA 93063 · (805) 527-0987 · (800) 766-VISTA (8478)