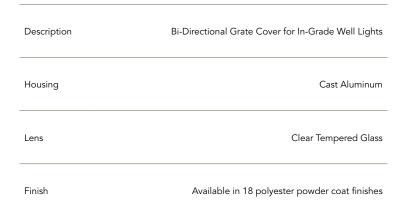

| TYPE:    | MODEL: |
|----------|--------|
|          |        |
| PROJECT: |        |
|          |        |

::|=

## **PRODUCT FEATURES**





## **ORDERING INFORMATION**

MODEL FINISH CL EXAMPLE: CL-B MODEL FINISH CL B Black BR Architectural Brick HG Hunter Green G Verde Z Architectural Bronze LZ Light Bronze WB Weathered Bronze P Pewter SB Special Bronze DZ Dark Bronze WI Weathered Iron M Mocha GT Granite GG Glossy Gray **GM** Graphite Metallic OF Olde Finish W White R Rust

## DIMENSIONS







PROFESSIONAL OUTDOOR LIGHTING

www.VistaPro.com · email@vistapro.com · Fax: (888) 670-VISTA (8478) 1625 Surveyor Avenue · Simi Valley, CA 93063 · (805) 527-0987 · (800) 766-VISTA (8478)