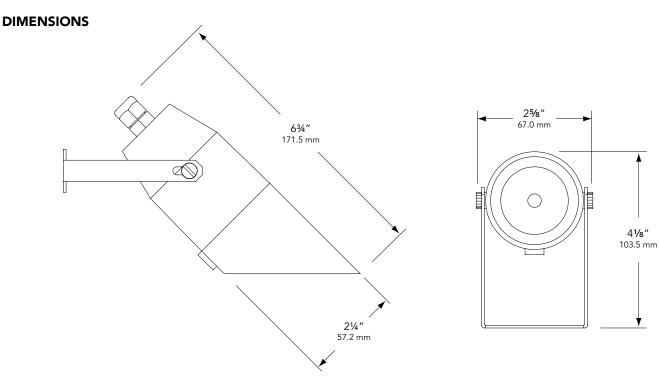

## **PRODUCT FEATURES**

| Wattage    | 4.5 W or 5.5 W    |
|------------|-------------------|
| Voltage    | 9 – 15 VAC        |
| Lumens     | 295 or 389 Lumens |
| Lamp Туре  | MR-16 LED         |
| Housing    | Die-cast Aluminum |
| Dimensions | 2¼" DIA x 6¾" D   |