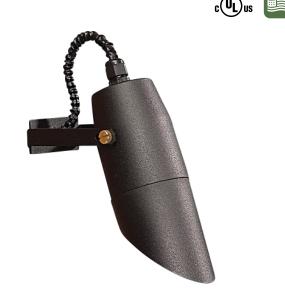

## **PRODUCT FEATURES**

| Wattage    | 4.5 W or 5.5 W    |
|------------|-------------------|
| Voltage    | 9 – 15 VAC        |
| Lumens     | 295 or 389 Lumens |
| Lamp Туре  | MR-16 LED         |
| Housing    | Die-cast Aluminum |
| Dimensions | 2¼" DIA x 6¾" D   |

## **HOUSING CONSTRUCTION:**

Die-cast A360 aluminum.

## MOUNTING:

Adjustable bracket included.