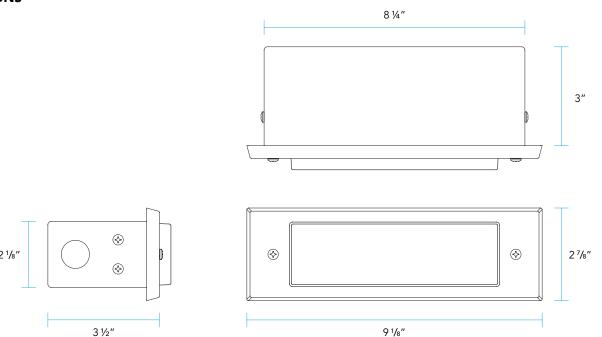

# **PRODUCT FEATURES**

| Wattage    | 1 – 5 W                          |
|------------|----------------------------------|
| Voltage    | 9 – 15 VAC                       |
| Faceplate  | Brass, Copper or Stainless Steel |
| Dimensions | 91/6" L x 21/6" H x 31/2" D      |

# **DIMENSIONS**