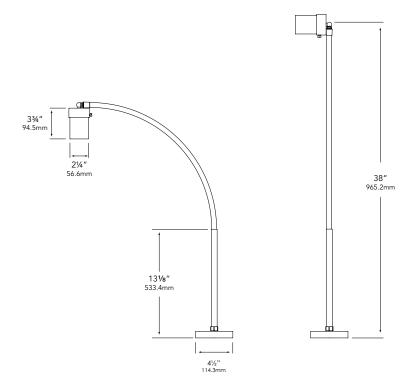

# **PRODUCT FEATURES**

| Wattage    | 4.5 W or 5.5 W          |
|------------|-------------------------|
| Voltage    | 9 – 15 VAC              |
| Lumens     | 295 or 389 Lumens       |
| Lamp Туре  | MR-16 LED               |
| Housing    | Aluminum                |
| Dimensions | 2¼" DIA x 3¾" D x 38" L |

# **DIMENSIONS**