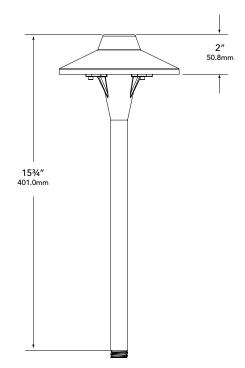

## **PRODUCT FEATURES**

| Wattage    | 1 – 5 W          |
|------------|------------------|
| Voltage    | 9 – 15 VAC       |
| Housing    | Aluminum         |
| Dimensions | 6" DIA x 15 ¾" H |

6507

EXAMPLE: PR-6507-B-W-LB5ND

# **DIMENSIONS**