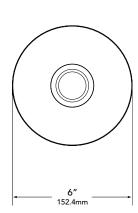

## **PRODUCT FEATURES**

| Wattage    | 1 – 5 W          |
|------------|------------------|
| Voltage    | 9 – 15 VAC       |
| Housing    | Aluminum         |
| Dimensions | 6" DIA x 15 ¾" H |

6507

EXAMPLE: PR-6507-B-W-LB5ND

# **DIMENSIONS**