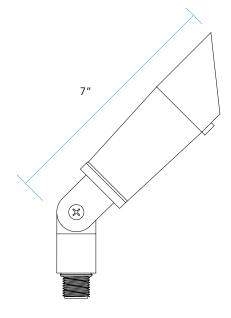

nite, White, Architectural Brick, Light Bronze, Special Bronze, Glossy Gray, Rust, Hunter Green, Weathered Bronze, Weathered Iron, Graphite Metallic, Verde, Pewter, Mocha and Olde Finish.

#### LENS

Clear, tempered glass lens. Optical effect lenses are available.

#### MOUNTING:

Injection-molded composite knuckle with 1/2" NPS thread.

## **FASTENERS/INSERTS:**

All fasteners are stainless steel.

## LED:

G4 LED Lamp. 1.5 Watts. 150 Lumens.

## **ELECTRICAL:**

Input voltage range 9 - 15 VAC. Low voltage transformer required to operate (sold separately).

## WIRING:

Prewired with a 36" pigtail of 18-2 direct-burial cable and underground connectors.

## **CERTIFICATION:**

UL Listed to U.S. and Canadian safety standards for low voltage landscape luminaires (UL 1838).

# **DIMENSIONS**