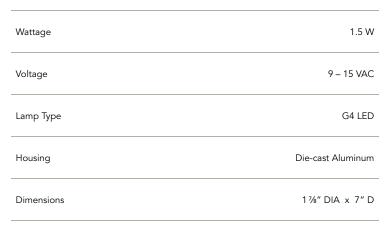

## LED:

G4 LED Lamp. 1.5 Watts. 150 Lumens.

## **ELECTRICAL:**

Input voltage range 9 - 15 VAC. Low voltage transformer required to operate (sold separately).

## HOUSING CONSTRUCTION:

Die-cast A360 aluminum.

# **DIMENSIONS**