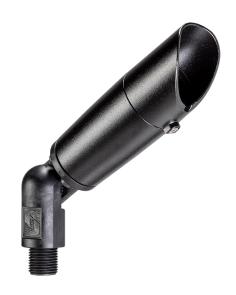

## HOUSING CONSTRUCTION:

Die-cast A360 aluminum.

#### MOUNTING:

Injection-molded composite knuckle with 1/2" NPS thread.