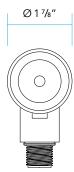

te, White, Architectural Brick, Light Bronze, Special Bronze, Glossy Gray, Rust, Hunter Green, Weathered Bronze, Weathered Iron, Graphite Metallic, Verde, Pewter, Mocha and Olde Finish.

#### LENS

Clear, tempered glass lens. Optical effect lenses are available.

#### MOUNTING:

Injection-molded composite knuckle with 1/2" NPS thread.

## **FASTENERS/INSERTS:**

All fasteners are stainless steel.

## LED:

G4 LED Lamp. 1.5 Watts. 150 Lumens.

## **ELECTRICAL:**

Input voltage range 9 - 15 VAC. Low voltage transformer required to operate (sold separately).

## WIRING:

Prewired with a 36" pigtail of 18-2 direct-burial cable and underground connectors.

## **CERTIFICATION:**

UL Listed to U.S. and Canadian safety standards for low voltage landscape luminaires (UL 1838).

# **DIMENSIONS**