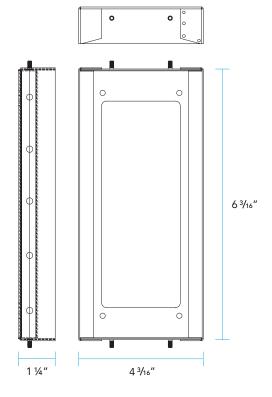

nless Steel

Wall Requirement Flush mount option not suitable for 2"x 4" walls Minimum wall depth 2"x 6"

Associated Fixture 1504-GB



## **DESCRIPTION**

The 1504 Series Glass Border Flush Tray is a mounting option that is specifically designed for flush mounting 1504 Glass Border options. This accessory mounts directly to the Rough-In Section and **MUST be ordered and installed with the Rough-In section** to position the Step Light door front plane flush with the finished wall surface.

Constructed of Stainless Steel sheet, this mount is powder coated black. The mount can be used in poured concrete or block construction, as well as drywall IC and non-IC walls. The flush tray can be adjusted for  $\frac{1}{2}$ " thick or  $\frac{5}{8}$ " thick finished wall surfaces.

## **DIMENSIONS**