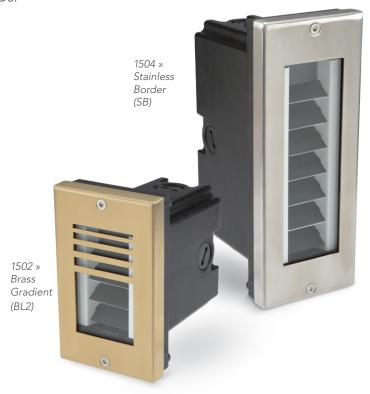

## VERTICAL STEP LIGHTS 1500 SERIES LED

1500 Series Vertical Step Lights from Vista Architectural Lighting feature sharp cutoff LED optics for precise, balanced illumination without glare. To facilitate performance, individual reflectors featuring a highly specular lighting sheet and an aluminum frame painted white encase each three or six up LED configuration. The assembly is mounted into a standard Vista "Performance Optic Package" mounting frame. The modular LED design eases installation and the housings are fully sealed to prevent moisture penetration. Several louver designs and door options—including sheer glass, stainless steel and brass—are available to aesthetically enhance functionality. The series utilizes Cree® XT-E LEDs.

## SERIES ADVANTAGES

- » Sharp cutoff optics for balanced illumination without glare
- » Minimalist and traditional styling; sheer glass, stainless steel and brass doors with optional face treatments
- » Modular LED design enhances and speeds installation
- » Modular LED design enhances and speeds installation
- » Available color temperatures from 2700°K to 5000°K
- » Dimming options include Phase Cut TRIAC and 0-10VDC
- » Accommodates interior or exterior installations; IC and non-IC rated
- » Universal voltage drivers 120-277V
- » Fully sealed to prevent moisture penetration
- » Quick ship polymeric boxes; box extensions available to correct improper installations
- » Suitable for through branch circuiting
- » Stainless steel hardware