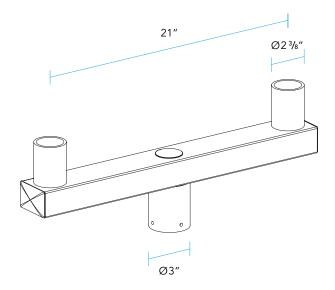

# **PRODUCT FEATURES**

| Material   | Aluminum          |
|------------|-------------------|
| Mounting   | Tenon Slip-Fitter |
| Dimensions | 3" W x 24" L      |

## **DIMENSIONS**