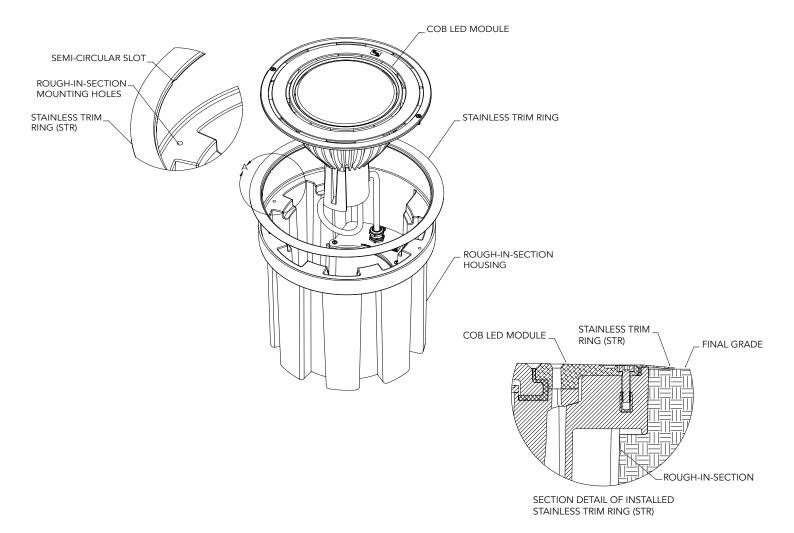

## TRIM RING INSTALLATION:

- 1. Install the Rough-In-Section housing per the instructions supplied with the sub-assembly.
- 2. Prior to installing the COB LED Module, lay the Stainless Trim Ring (STR) into the upper lip of the Rough-In Section as shown below. For the 1188 Series, there are two semi-circular cutouts that need to be aligned over the door screw holes in the Rough-In Section.
- 3. Follow steps 3-21 on the COB LED Module and J-Box Installation Instructions.