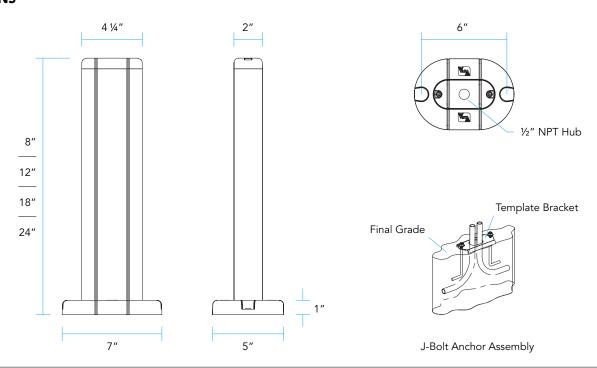

Mounting J-Bolt Anchor Assembly

Dimensions 4¼" W x [8" | 12" | 18" | 24"] H

EXAMPLE: STM-B-24-S

#### MOUNTING:

Mounted over J-Bolt Anchor Assembly (recessed in concrete).

# **DIMENSIONS**