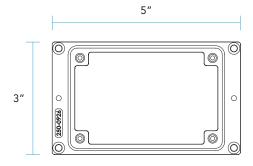

|
|          |        |

## **PRODUCT FEATURES**



Material Die-cast Aluminum

Gasket Molded Silicone



Hardware Four 8-32 stainless steel screws

## **DESCRIPTION**

Patented extension ring system allows for proper placement of finished steplight components when the recessed housing has been improperly positioned within a wall (too deep). The ER-1502 ring extends the recessed housing towards final surface by %" for each ring used.

## **OPTIONS**

**ER-1502-1** Single ring extension accommodates a recessed measurement of  $0'' - \frac{3}{8}''$ 

**ER-1502-2** Two ring extension accommodates a recessed measurement of  $\frac{3}{8}$ " –  $\frac{3}{4}$ "

**ER-1502-3** Three ring extension accommodates a recessed measurement of  $\frac{3}{4}$ " –  $1\frac{3}{6}$ "

## **DIMENSIONS**