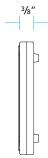

|
|          |        |

## **PRODUCT FEATURES**



Material Die-cast Aluminum

Gasket Molded Silicone



Hardware Four 8-32 stainless steel screws

## **DESCRIPTION**

Patented extension ring system allows for proper placement of finished steplight components when the recessed housing has been improperly positioned within a wall (too deep). The ER-1502 ring extends the recessed housing towards final surface by %" for each ring used.

## **OPTIONS**

**ER-1502-1** Single ring extension accommodates a recessed measurement of  $0'' - \frac{3}{8}''$ 

**ER-1502-2** Two ring extension accommodates a recessed measurement of  $\frac{3}{8}$ " –  $\frac{3}{4}$ "

**ER-1502-3** Three ring extension accommodates a recessed measurement of  $\frac{3}{4}$ " –  $1\frac{3}{6}$ "

## **DIMENSIONS**