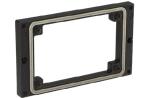

## **DESCRIPTION**

Patented extension ring system allows for proper placement of finished steplight components when the recessed housing has been improperly positioned within a wall (too deep). The ER-1502 ring extends the recessed housing towards final surface by %" for each ring used.

## **OPTIONS**

**ER-1502-1** Single ring extension accommodates a recessed measurement of  $0'' - \frac{3}{8}''$ 

**ER-1502-2** Two ring extension accommodates a recessed measurement of  $\frac{3}{8}$ " –  $\frac{3}{4}$ "