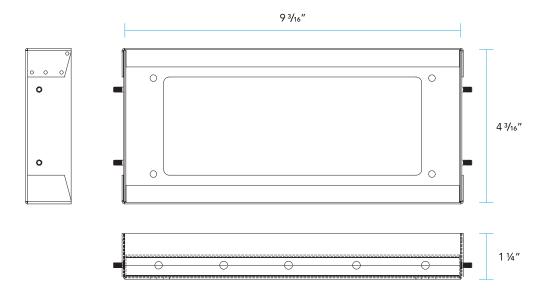

nless Steel

Wall Requirement Flush mount option not suitable for 2"x 4" walls Minimum wall depth 2"x 6"

Associated 1503-GB Fixture



## **DESCRIPTION**

The 1503 Series Glass Border Flush Tray is a mounting option that is specifically designed for flush mounting 1503 Glass Border options. This accessory mounts directly to the Rough-In Section and **MUST be ordered and installed with the Rough-In section** to position the Step Light door front plane flush with the finished wall surface.

Constructed of Stainless Steel sheet, this mount is powder coated black. The mount can be used in poured concrete or block construction, as well as drywall IC and non-IC walls. The flush tray can be adjusted for  $\frac{1}{2}$ " thick or  $\frac{5}{8}$ " thick finished wall surfaces.

## **DIMENSIONS**