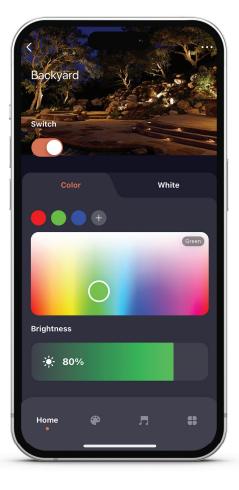

#### Control

Wirelessly control the color, intensity, and timing of your exterior lighting directly from your smartphone or Bluetooth enabled device.

#### Connection

Synchronize all your exterior lighting fixtures with a scalable and reliable Bluetooth Mesh network that will maximize signal performance and range. Patent pending 'connection enhancement technology'.

#### Convenience

Program various lighting scenes throughout the evening or week to create the perfect ambiance for outdoor events or bolster your home's security during nighttime hours.