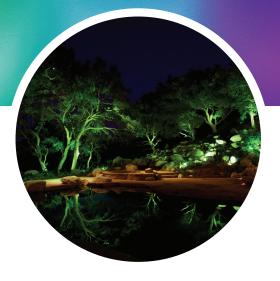

## Any Color, Any Time In The Palm of Your Hands

Paint the night and instantly transform your outdoor living space with Vista Pro's "App to Fixture" Chroma Connect RGBW landscape lighting system. Chroma Connect creates a connected system that allows for infinite customization.

### Color

Compliment the exterior of your home or create dramatic landscape lighting effects with our full-spectrum tunable white and RGB color adjustable lighting system.