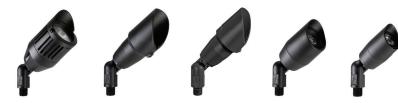

#### Chroma Connect is Currently Available in the Following Vista Pro Fixtures:

Up & Accent: 3106, 2216, 2416, 5006, 5014i

Wall & Area: 5105, 5106

Apple App Store or Google Play Store