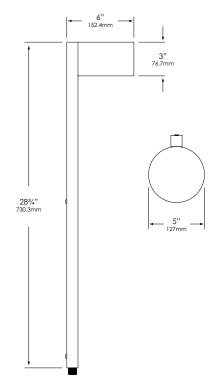

## **PRODUCT FEATURES**

| Wattage    | 1 – 5 W          |
|------------|------------------|
| Voltage    | 9 – 15 VAC       |
| Housing    | Aluminum         |
| Dimensions | 5" DIA x 28 ¾" H |

LED

EXAMPLE: **PR-5202-B-W-LB5ND** 

## **DIMENSIONS**