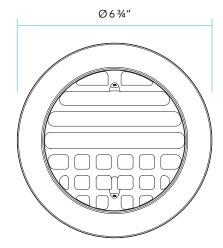

## **PRODUCT FEATURES**

| Description | Bi-Directional Grate Cover for In-Grade Well Lights |
|-------------|-----------------------------------------------------|
| Housing     | Cast Aluminum                                       |
| Finish      | Available in 18 polyester powder coat finishes      |