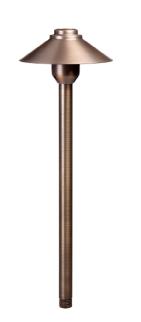

| MODEL: |
|--------|
|        |
| ,      |
|        |
| _      |

## **PRODUCT FEATURES**

| Wattage    | 1.5 W          |
|------------|----------------|
| Voltage    | 9 – 15 VAC     |
| Housing    | Die-cast Brass |
| Dimensions | 5½" DIA x16" H |

EXAMPLE: PR-2267-CSN-150-W-G4

# HOUSING CONSTRUCTION:

Die-cast Brass.

#### FINISH:

Olde Brass.