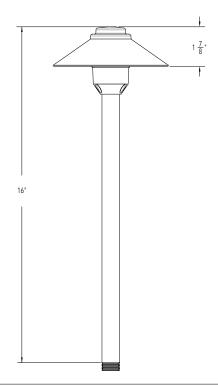

## **PRODUCT FEATURES**

| Wattage    | 1.5 W          |
|------------|----------------|
| Voltage    | 9 – 15 VAC     |
| Housing    | Die-cast Brass |
| Dimensions | 5½" DIA x16" H |

EXAMPLE: PR-2267-CSN-150-W-G4

# **DIMENSIONS**