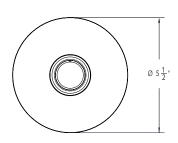

## **PRODUCT FEATURES**

| Wattage    | 1.5 W          |
|------------|----------------|
| Voltage    | 9 – 15 VAC     |
| Housing    | Die-cast Brass |
| Dimensions | 5½" DIA x16" H |

EXAMPLE: PR-2267-CSN-150-W-G4

# **DIMENSIONS**