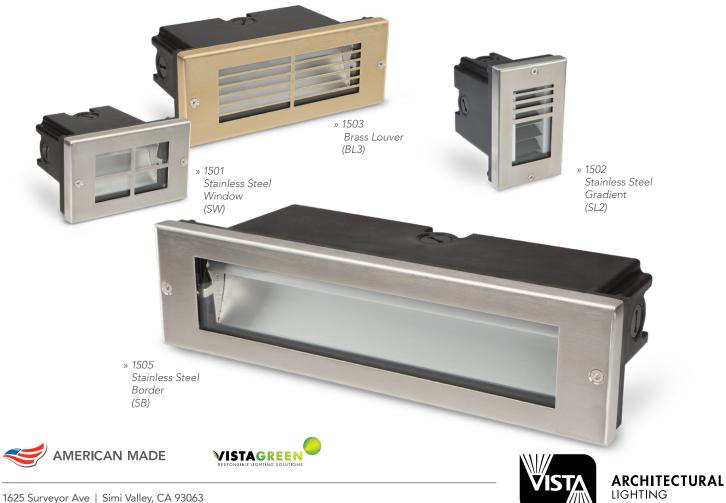

## STAINLESS STEEL / BRASS DOORS 1500 SERIES STEP LIGHTS

Stainless steel and brass doors are now available to enhance the look of all current 1500 Series Step Lights from Vista Architectural Lighting. Each door features heavy-walled .06" thick construction. Heat-strengthened glass is permanently affixed to each door with RTV silicon to further assure product integrity and watertightness. Options include four border or louver styles in three sizes, with horizontal or vertical mountings. These doors are the perfect complement to the stainless steel trim rings available for Vista Architectural Lighting's 1182, 1185 and 1188 In-Grade fixtures.

## SERIES ADVANTAGES

- » Heavy-walled .06" thick construction
- » #4 brush surface treatment
- » Four louver and border styles in three sizes
- » Horizontal or vertical mountings
- » Passivated stainless steel doors made from 304 alloy
- » Heat-strengthened glass permanently affixed with RTV silicon