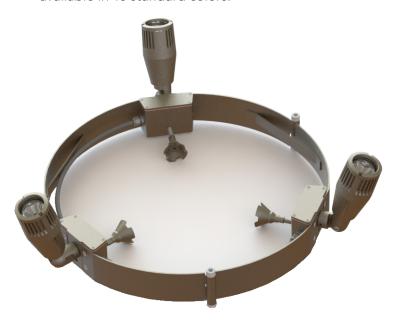

## TREE RING MOUNT

The Tree Ring Mount (TRM) from Vista Architectural Lighting is a versatile mount that can hold a variety of fixtures to tree trunks with minimally invasive attachment to the tree. Available as a fixed mount or a "VistaGreen" automatic adjustment mount that allows for the growth of the tree. Available in three ring diameters, the TRM is designed to hold three or four fixtures at a time, and can accommodate tree trunk diameters from 12" to 22". Featured in the TRM is a heavy-walled die-cast aluminum junction box that serves as the anchoring point and provides water-tight electrical connections. The junction box mounts the fixtures, incorporates the adjustment and locking mechanics, and houses all electrical connections. Hub openings on the bottom allow for supply service connection. The hub is tapped ½" NPT. The mount is available in 18 standard colors.

## PRODUCT ADVANTAGES

- » 24" (Tree Diameter Range: 12" 16")27" (Tree Diameter Range: 15" 19")30" (Tree Diameter Range: 18" 22")
- » Accommodates tree trunk diameters from 12" to 22"
- » Available in three or four fixture models
- » Fixtures can be oriented in all positions
- » Wet location (IP65) water-tightness rated