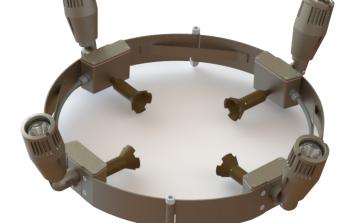

VISTAGREEN

RESPONSIBLE LIGHTING SOLUTIONS

FOUR FIXTURE MOUNT
Automatic Adjustment