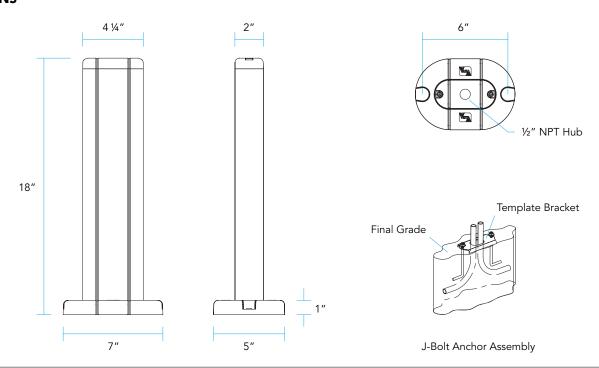

Dimensions

4¼" W x [12" | 18" | 24"] H

ORDERING INFORMATION EXAMPLE: STM-B-24-S

MODELFINISHLENGTHCONFIGURATIONSTMS

| MODEL | FINISH                 | LENGTH              | CONFIGURATION   |
|-------|------------------------|---------------------|-----------------|
| STM   | <b>B</b> Black         | <b>12</b> 12 Inches | <b>S</b> Single |
|       | Z Architectural Bronze | <b>18</b> 18 Inches |                 |
|       | <b>DZ</b> Dark Bronze  | <b>24</b> 24 Inches |                 |
|       | GT Granite             | CST Custom Length   |                 |
|       | <b>W</b> White         |                     |                 |
|       | BR Architectural Brick |                     |                 |
|       | LZ Light Bronze        |                     |                 |
|       | SB Special Bronze      |                     |                 |
|       | GG Glossy Gray         |                     |                 |
|       | R Rust                 |                     |                 |
|       | <b>HG</b> Hunter Green |                     |                 |
|       | WB Weathered Bronze    |                     |                 |
|       | WI Weathered Iron      |                     |                 |
|       | GM Graphite Metallic   |                     |                 |
|       | <b>G</b> Verde         |                     |                 |
|       | <b>P</b> Pewter        |                     |                 |
|       | <b>M</b> Mocha         |                     |                 |
|       | <b>OF</b> Olde Finish  |                     |                 |
|       |                        |                     |                 |

### MOUNTING:

Mounted over J-Bolt Anchor Assembly (recessed in concrete).

# **DIMENSIONS**