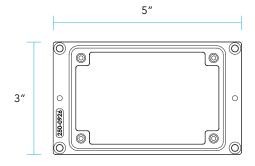

|
|          |        |

## **PRODUCT FEATURES**



Material Die-cast Aluminum

Gasket Molded Silicone



Hardware Four 8-32 stainless steel screws

## **DESCRIPTION**

Patented extension ring system allows for proper placement of finished steplight components when the recessed housing has been improperly positioned within a wall (too deep). The ER-1501 ring extends the recessed housing towards final surface by %" for each ring used.

## **OPTIONS**

**ER-1501-1** Single ring extension accommodates a recessed measurement of  $0'' - \frac{3}{6}''$ 

**ER-1501-2** Two ring extension accommodates a recessed measurement of  $\frac{3}{6}$ " -  $\frac{3}{4}$ "

**ER-1501-3** Three ring extension accommodates a recessed measurement of  $\frac{3}{4}$ " –  $1\frac{3}{8}$ "

## **DIMENSIONS**