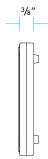

|
|          |        |

## **PRODUCT FEATURES**



Material Die-cast Aluminum

Gasket Molded Silicone



Hardware Four 8-32 stainless steel screws

## **DESCRIPTION**

Patented extension ring system allows for proper placement of finished steplight components when the recessed housing has been improperly positioned within a wall (too deep). The ER-1501 ring extends the recessed housing towards final surface by %" for each ring used.

## **OPTIONS**

**ER-1501-1** Single ring extension accommodates a recessed measurement of  $0'' - \frac{3}{6}''$ 

**ER-1501-2** Two ring extension accommodates a recessed measurement of  $\frac{3}{6}$ " -  $\frac{3}{4}$ "

**ER-1501-3** Three ring extension accommodates a recessed measurement of  $\frac{3}{4}$ " –  $1\frac{3}{8}$ "

## **DIMENSIONS**