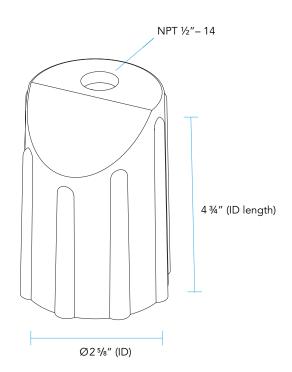

## **PRODUCT FEATURES**

| Material   | Aluminum          |
|------------|-------------------|
| Mounting   | Tenon Slip-Fitter |
| Dimensions | 2%″ DIA x 4¾″ L   |

# **DIMENSIONS**