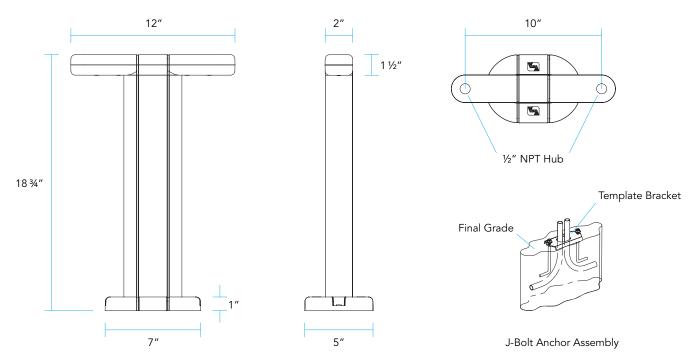

## **DIMENSIONS**

#### MOUNTING:

Mounted over J-Bolt Anchor Assembly (recessed in concrete).