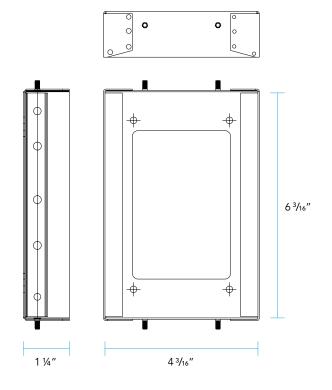

ess Steel

Wall Requirement Flush mount option not suitable for 2"x 4" walls

Minimum wall depth 2"x 6"

Associated 1502-GB

Fixture



## **DESCRIPTION**

The 1502 Series Glass Border Flush Tray is a mounting option that is specifically designed for flush mounting 1502 Glass Border options. This accessory mounts directly to the Rough-In Section and **MUST be ordered and installed with the Rough-In section** to position the Step Light door front plane flush with the finished wall surface.

Constructed of Stainless Steel sheet, this mount is powder coated black. The mount can be used in poured concrete or block construction, as well as drywall IC and non-IC walls. The flush tray can be adjusted for  $\frac{1}{2}$ " thick or  $\frac{5}{6}$ " thick finished wall surfaces.

## **DIMENSIONS**